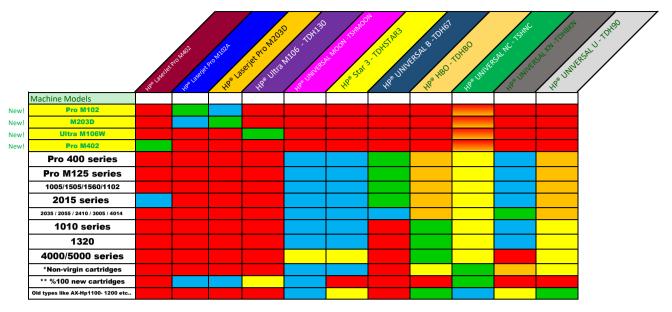

## COMPATIBILTY CHART FOR IPM HP ® UNIVERSAL TONERS

description;

| $\odot$ $\odot$ | Excellent Result |
|-----------------|------------------|
| <u>.</u>        | Good Result      |
| 0               | Avarage Result   |
| ٣               | Poor Result      |
| <b>3</b>        | Not Recommended  |

\* Non-virgin cartridges ; We generalize as all types of modals Especially wore out cartridges

if there is a severe amount of damage at the blades , PCR and Magroller etc..

\*\* %100 new cartridges ; We generalize as all types of modals like HP®1010, 1505 , 2015 etc. New cartridges

\* New HP\*Modals like Pro M102A+M203D + Ultra M106W are complately different technology and requires specifically designed toner, not use any universal toner for them

\* If your customer is not clean the cartridges only HP® UNIVERSAL MOON -TSHMOON is okey for them

\* If your customer is sensitive and aim to best possible result please suggest to use specifically formulated toners for target printer or suggest to use our flagship "STAR3 SERIES" none of any universal toner at the market could reach same properties with specifically for target printer formulated toners or STAR3 quality

\* HP UNIVERSAL B -TDH67 is being widely using because of the new HP\* machines mostly smilar with PRO series; If your customer could be able to use for old machines like 1010-1320-4000 etc.. separate formula like HP\* Star 3 - TDHSTAR3 or TDH 90;HP UNIVERSAL B -TDH67 is flagship for new models.

\* HP UNIVERSAL U toner is our second quality toner which suggested to use against Asian toners excluding Japanese

\* If your customer is using usually recharge non-virgin cartridges or recharge %100 new Chinesee cartridges and not change the components ; it is better to suggest them to use HP UNIVERSAL NC (TDHNC) or as second option HP\* UNIVERSAL MOON -TSHMOON